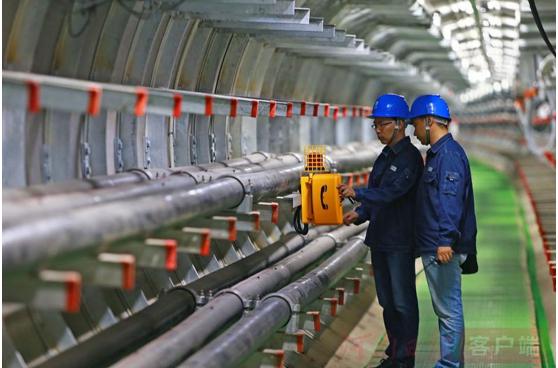

cs high brightness LED lamp and intelligent IC control function, shade with focus function, more flash brightness, better quality, running stabler. Used in electrical power, telecommunications, machine tools, shipbuilding, printing, mining machinery and other equipment for indication signal, notice the signal, accident signal.

#### Product Parameter

Power Consumption: 6W

Voltage:DC 12V

Operating Temperature:-30  $^{\circ}$ C-60  $^{\circ}$ C Color Optional:Red,Blue,Yellow,Green Lamp Beads:  $\Phi$  5 straw hat lamp LED

Operating Mode: Strobe

Material: Import highly transparent Carbonate Material

Fix type: Screw type + Magnetic

IP rating :IP53

D123mm\*H113mm

Dimension: D123mm\*H113mm

#### **Dimensional Drawing**







## more reference pictures











# **Application**