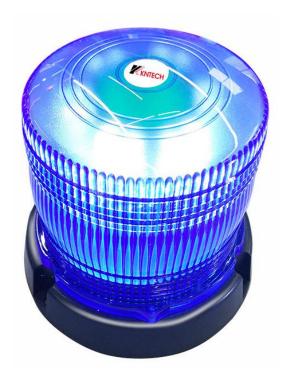

### **Product description**

D8 LED beacon with 72pcs high brightness LED lamp and intelligent IC control function, shade with focus function, more flash brightness, better quality, running stabler. Used in electrical power, telecommunications, machine tools, shipbuilding, printing, mining machinery and other equipment for indication signal, notice the signal, accident signal.

#### Product Parameter

Power Consumption: 6W

Voltage:DC 12V

Operating Temperature:-30  $^{\circ}$ C-60  $^{\circ}$ C Color Optional:Red,Blue,Yellow,Green Lamp Beads:  $\Phi$  5 straw hat lamp LED

Operating Mode: Strobe

Material: Import highly transparent Carbonate Material

Fix type: Screw type + Magnetic

IP rating :IP53

D123mm\*H113mm

Dimension: D123mm\*H113mm