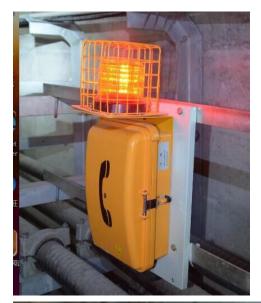

72pcs high brightness LED lamp and intelligent IC control function, shade with focus function, more flash brightness, better quality, running stabler. Used in electrical power, telecommunications, machine tools, shipbuilding, printing, mining machinery and other equipment for indication signal, notice the signal, accident signal.

#### Product Parameter

Power Consumption: 6W

Voltage:DC 12V

Operating Temperature:-30  $^{\circ}$ C-60  $^{\circ}$ C Color Optional:Red,Blue,Yellow,Green Lamp Beads:  $\Phi$  5 straw hat lamp LED

Operating Mode: Strobe

Material: Import highly transparent Carbonate Material

Fix type: Screw type + Magnetic

IP rating :IP53

D123mm\*H113mm

Dimension: D123mm\*H113mm

#### **Dimensional Drawing**







## more reference pictures











# **Application**