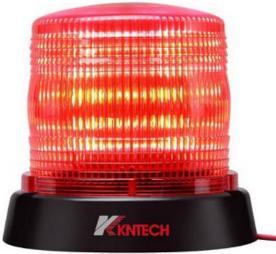

### **Product description**

D8 LED beacon with 72pcs high brightness LED lamp and intelligent IC control function, shade with focus function, more flash brightness, better quality, running stabler. Used in electrical power, telecommunications, machine tools, shipbuilding, printing, mining machinery and other equipment for indication signal, notice the signal, accident signal.

#### Product Parameter

Power Consumption: 6W

Voltage:DC 12V

Operating Temperature:-30  $^{\circ}$ C-60  $^{\circ}$ C Color Optional:Red,Blue,Yellow,Green Lamp Beads:  $\Phi$  5 straw hat lamp LED

Operating Mode: Strobe

Material: Import highly transparent Carbonate Material

Fix type: Screw type + Magnetic

IP rating :IP53

D123mm\*H113mm

Dimension: D123mm\*H113mm