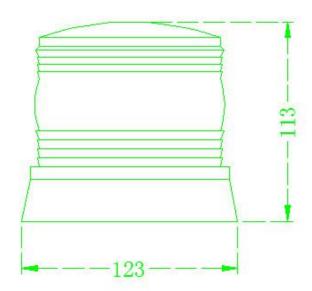

#### **Dimensional Drawing**

Material: Import highly transparent Carbonate Material

Fix type: Screw type + Magnetic

IP rating :IP53

D123mm\*H113mm

Dimension: D123mm\*H113mm