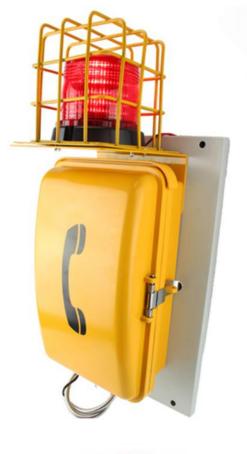

ription**

D8 LED beacon with 72pcs high brightness LED lamp and intelligent IC control function, shade with focus function, more flash brightness, better quality, running stabler. Used in electrical power, telecommunications, machine tools, shipbuilding, printing, mining machinery and other equipment for indication signal, notice the signal, accident signal.

#### Product Parameter

Power Consumption: 6W

Voltage:DC 12V

Operating Temperature:-30  $^{\circ}$ C-60  $^{\circ}$ C Color Optional:Red,Blue,Yellow,Green Lamp Beads:  $\Phi$  5 straw hat lamp LED

Operating Mode: Strobe

Material: Import highly transparent Carbonate Material

Fix type: Screw type + Magnetic

IP rating :IP53

D123mm\*H113mm

Dimension: D123mm\*H113mm

#### **Dimensional Drawing**







## more reference pictures











# **Application**