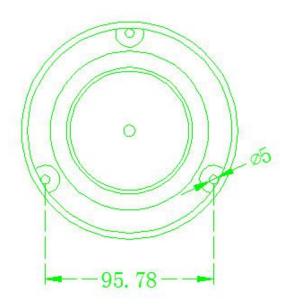

#### **Dimensional Drawing**

Material: Import highly transparent Carbonate Material

Fix type: Screw type + Magnetic

IP rating :IP53

D123mm\*H113mm

Dimension: D123mm\*H113mm