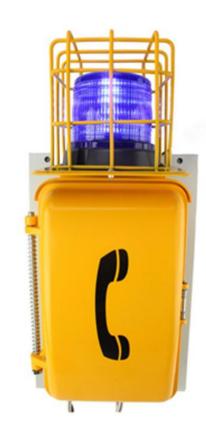

ption**

D8 LED beacon with 72pcs high brightness LED lamp and intelligent IC control function, shade with focus function, more flash brightness, better quality, running stabler. Used in electrical power, telecommunications, machine tools, shipbuilding, printing, mining machinery and other equipment for indication signal, notice the signal, accident signal.

#### Product Parameter

Power Consumption: 6W

Voltage:DC 12V

Operating Temperature:-30  $^{\circ}$ C-60  $^{\circ}$ C Color Optional:Red,Blue,Yellow,Green Lamp Beads:  $\Phi$  5 straw hat lamp LED

Operating Mode: Strobe

Material: Import highly transparent Carbonate Material

Fix type: Screw type + Magnetic

IP rating :IP53

D123mm\*H113mm

Dimension: D123mm\*H113mm

#### **Dimensional Drawing**







## more reference pictures











# **Application**